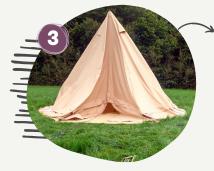

# PITCHING YOUR CLASSIC BELL TENT

IF THE GROUNDS ARE DRY + YOU ARE STRUGGLING TO HAMME TOUR PEGS INTO THE GROUNDE DRENCH THE DRY AREA WITH WATER FIRST!

- **1A.** VNPACK YOUR TENT + LAY IT OUT WITH THE GROUNDSHEET FLOOR FACING.
- 1B. MAKE SVRE THE GROVND IS FLAT + FREE FROM SHARP OBJECTS.
- **1C.** FIND THE DOOR + ROTATE TO FACE THE DESIRED DIRECTION.
- 2A. KEEPING THE TENT FABRIC ON TOP OF THE BASE, STRETCH OVT THE GROUNDSHEET TO FORM A PERFECT CIRCLE.
- **2B.** LOCATE THE ELASTIC RINGS + THREAD THE STANDARD PEGS (SMOOTH) THROUGH THE RING + THE EYELET TO FIX YOUR BASE TO THE GROUND.

- **3A.** LOCATE THE CENTRE POLE + BRING INSIDE THE TENT.
- **3B.** PVSH THE POLE VPWARDS INTO THE CONE (THIS WILL BE THE POLE END WITH THE INTEGRATED LOOP) + ERECT IT VERTICALLY.
- **3C.** ENSURE THAT THE POLE IS STRAIGHT + LOCATED AT THE CENTRE POINTS OF BOTH THE GROUNDSHEET + ROOF.
- **4A.** FIX TOGETHER THE SEGMENTS OF THE A-FRAME.
- **4B.** INSIDE THE TENT, POSITION THE POLE ALONG THE SEAM OF THE DOORWAY + PVSH THE SPIKE THROVGH THE HOLE FOUND AT THE TOP OF THE DOORWAY.
- 4C. SLOT THE FEET OF THE A-FRAME INTO THE POCKETS + SECURE INTO PLACE BY TIGHTLY KNOTTING TOGETHER THE TIES.

\*For Double Door and Quad Door tents, repeat this stage accordingly.

PITCHING YOUR CLASSIC BELL TENT

**5A.** SCREW THE RAIN CAP ON TO THE PROTRUDING A-FRAME SPIKE/S.

6A. ZIP VP THE DOOR + PEG DOWN THE EXTRA LONG GVY ROPE FOUND ON THE HIGHEST POINT OF THE DOORWAY.

7A. USING THE REBAR PEGS (GROOVED), SECURE EACH GUY ROPE TO THE GROUND WITH A MINIMUM OF IM DISTANCE FROM THE TENT.

7B. ENSURE IT'S ALIGNED WITH THE WALL SEAMS.

- **8A.** ADJUST THE GUY ROPE SLIDERS SO YOU HAVE APPROX. 50CM OF LOOP TO THE PEG.
- **8B.** MAKE SURE THE TENT IS SYMMETRICAL + THE TENSION IS EVENLY SPREAD.

**9A.** ONCE ALL THE PEGS ARE DOWN, CONTINUE TO ADJUST THE GUY ROPES UNTIL YOUR CLASSIC BELL TENT LOOKS AS PICTURED.

- 10A. OVR TENTS COME WITH ZIPPED IN GROUNDSHEETS. TO DETACH IT; UNHOOK THE ELASTIC RINGS FROM THE PEGS + UNZIP THE X2 ZIPS FROM FRONT TO BACK.
- **10B.** FOR EXTRA VENTILATION OR AN OPEN PLAN PITCH, USE THE TOGGLE + LOOP SYSTEM TO HOLD THE WALLS VP.