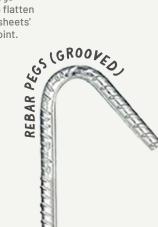

#### -----

- Reflective to minimise tripping hazards
- 🧭 Adjust via savvy toggles
- ⊘ Use rebar pegs (grooved) to secure

7A. USING THE REBAR PEGS (GROOVED), SECURE EACH GUY ROPE TO THE GROUND WITH A MINIMUM OF IM DISTANCE FROM THE TENT.

7B. ENSURE IT'S ALIGNED WITH THE WALL SEAMS.

- **8A.** ADJUST THE GUY ROPE SLIDERS SO YOU HAVE APPROX. 50CM OF LOOP TO THE PEG.
- **8B.** MAKE SURE THE TENT IS SYMMETRICAL + THE TENSION IS EVENLY SPREAD.