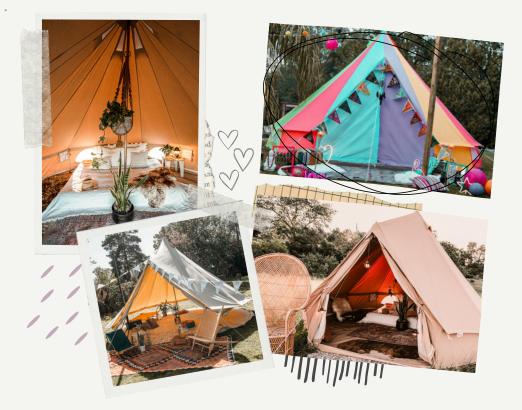

DOWN THE EXTRA LONG GVY ROPE FOUND ON THE HIGHEST POINT OF THE DOORWAY.





7A. USING THE REBAR PEGS (GROOVED), SECURE EACH GUY ROPE TO THE GROUND WITH A MINIMUM OF IM DISTANCE FROM THE TENT.

7B. ENSURE IT'S ALIGNED WITH THE WALL SEAMS.

- **8A.** ADJUST THE GUY ROPE SLIDERS SO YOU HAVE APPROX. 50CM OF LOOP TO THE PEG.
- **8B.** MAKE SURE THE TENT IS SYMMETRICAL + THE TENSION IS EVENLY SPREAD.





**9A.** ONCE ALL THE PEGS ARE DOWN, CONTINUE TO ADJUST THE GUY ROPES UNTIL YOUR CLASSIC BELL TENT LOOKS AS PICTURED.



- 10A. OVR TENTS COME WITH ZIPPED IN GROUNDSHEETS. TO DETACH IT; UNHOOK THE ELASTIC RINGS FROM THE PEGS + UNZIP THE X2 ZIPS FROM FRONT TO BACK.
- **10B.** FOR EXTRA VENTILATION OR AN OPEN PLAN PITCH, USE THE TOGGLE + LOOP SYSTEM TO HOLD THE WALLS VP.



# HERE'S SOME INSPO!



# MA RECOMMENDED BC ADD-ONS



CENTRE POLE TABLE



INNER TENT



TENT PROTECTOR



MATTING



# PACKING AWAY & STORING YOUR TENT

It is VITAL that your tent is only stored once it is bone dry. If you store your tent whilst it's damp or wet, it may be affected by mildew. This can result in deterioration of the tents' fabric.

It's perfectly fine to take down your tent whilst it is still wet. However, you MUST ensure to hang it up to dry within 48 hours. This can be achieved by hanging the tent on a washing line, or equivalent, and leaving it to air dry. Separating the groundsheet will speed up this process.



- **2A.** WITHOUT STANDING ON THE CANVAS, FOLD THEN TENT IN HALF + BACK ON ITSELF.
- **2B.** YOUR TENT SHOULD NOW RESEMBLE A HALF MOON SHAPE.



- 3A. BRING THE CURVED EDGE BACK ON