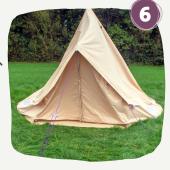

# PITCHING YOUR CLASSIC BELL TENT

IF THE GROUNDS ARE DRY + YOU ARE STRUGGLING TO HAMME TOUR PEGS INTO THE GROUNDE DRENCH THE DRY AREA WITH WATER FIRST!

- **1A.** VNPACK YOUR TENT + LAY IT OUT WITH THE GROUNDSHEET FLOOR FACING.
- 1B. MAKE SVRE THE GROVND IS FLAT + FREE FROM SHARP OBJECTS.
- **1C.** FIND THE DOOR + ROTATE TO FACE THE DESIRED DIRECTION.
- 2A. KEEPING THE TENT FABRIC ON TOP OF THE BASE, STRETCH OVT THE GROUNDSHEET TO FORM A PERFECT CIRCLE.
- **2B.** LOCATE THE ELASTIC RINGS + THREAD THE STANDARD PEGS (SMOOTH) THROUGH THE RING + THE EYELET TO FIX YOUR BASE TO THE GROUND.

- **3A.** LOCATE THE CENTRE POLE + BRING INSIDE THE TENT.
- **3B.** PVSH THE POLE VPWARDS INTO THE CONE (THIS WILL BE THE POLE END WITH THE INTEGRATED LOOP) + ERECT IT VERTICALLY.
- **3C.** ENSURE THAT THE POLE IS STRAIGHT + LOCATED AT THE CENTRE POINTS OF BOTH THE GROUNDSHEET + ROOF.
- **4A.** FIX TOGETHER THE SEGMENTS OF THE A-FRAME.
- **4B.** INSIDE THE TENT, POSITION THE POLE ALONG THE SEAM OF THE DOORWAY + PVSH THE SPIKE THROVGH THE HOLE FOUND AT THE TOP OF THE DOORWAY.
- 4C. SLOT THE FEET OF THE A-FRAME INTO THE POCKETS + SECURE INTO PLACE BY TIGHTLY KNOTTING TOGETHER THE TIES.

\*For Double Door and Quad Door tents, repeat this stage accordingly.

PITCHING YOUR CLASSIC BELL TENT

**5A.** SCREW THE RAIN CAP ON TO THE PROTRUDING A-FRAME SPIKE/S.

6A. ZIP VP THE DOOR + PEG DOWN THE EXTRA LONG GVY ROPE FOUND ON THE HIGHEST POINT OF THE DOORWAY.

7A. USING THE REBAR PEGS (GROOVED), SECURE EACH GUY ROPE TO THE GROUND WITH A MINIMUM OF IM DISTANCE FROM THE TENT.

7B. ENSURE IT'S ALIGNED WITH THE WALL SEAMS.

- **8A.** ADJUST THE GUY ROPE SLIDERS SO YOU HAVE APPROX. 50CM OF LOOP TO THE PEG.
- **8B.** MAKE SURE THE TENT IS SYMMETRICAL + THE TENSION IS EVENLY SPREAD.

**9A.** ONCE ALL THE PEGS ARE DOWN, CONTINUE TO ADJUST THE GUY ROPES UNTIL YOUR CLASSIC BELL TENT LOOKS AS PICTURED.

- 10A. OVR TENTS COME WITH ZIPPED IN GROUNDSHEETS. TO DETACH IT; UNHOOK THE ELASTIC RINGS FROM THE PEGS + UNZIP THE X2 ZIPS FROM FRONT TO BACK.
- **10B.** FOR EXTRA VENTILATION OR AN OPEN PLAN PITCH, USE THE TOGGLE + LOOP SYSTEM TO HOLD THE WALLS VP.