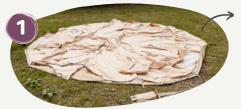

# PITCHING YOUR CLASSIC BELL TENT

IF THE GROUNDS ARE DRY + YOU ARE STRUGGLING TO HAMME TOUR PEGS INTO THE GROUNDE DRENCH THE DRY AREA WITH WATER FIRST!

- **1A.** VNPACK YOUR TENT + LAY IT OUT WITH THE GROUNDSHEET FLOOR FACING.
- 1B. MAKE SVRE THE GROVND IS FLAT + FREE FROM SHARP OBJECTS.
- **1C.** FIND THE DOOR + ROTATE TO FACE THE DESIRED DIRECTION.
- 2A. KEEPING THE TENT FABRIC ON TOP OF THE BASE, STRETCH OVT THE GROUNDSHEET TO FORM A PERFECT CIRCLE.
- **2B.** LOCATE THE ELASTIC RINGS + THREAD THE STANDARD PEGS (SMOOTH) THROUGH THE RING + THE EYELET TO FIX YOUR BASE TO THE GROUND.