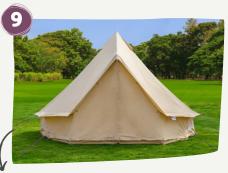

# PITCHING YOUR CLASSIC BELL TENT

IF THE GROUNDS ARE DRY + YOU ARE STRUGGLING TO HAMME TOUR PEGS INTO THE GROUNDE DRENCH THE DRY AREA WITH WATER FIRST!

- **1A.** VNPACK YOUR TENT + LAY IT OUT WITH THE GROUNDSHEET FLOOR FACING.
- 1B. MAKE SVRE THE GROVND IS FLAT + FREE FROM SHARP OBJECTS.
- **1C.** FIND THE DOOR + ROTATE TO FACE THE DESIRED DIRECTION.
- 2A. KEEPING THE TENT FABRIC ON TOP OF THE BASE, STRETCH OVT THE GROUNDSHEET TO FORM A PERFECT CIRCLE.
- **2B.** LOCATE THE ELASTIC RINGS + THREAD THE STANDARD PEGS (SMOOTH) THROUGH THE RING + THE EYELET TO FIX YOUR BASE TO THE GROUND.

- **3A.** LOCATE THE CENTRE POLE + BRING INSIDE THE TENT.
- **3B.** PVSH THE POLE VPWARDS INTO THE CONE (THIS WILL BE THE POLE END WITH THE INTEGRATED LOOP) + ERECT IT VERTICALLY.
- **3C.** ENSURE THAT THE POLE IS STRAIGHT + LOCATED AT THE CENTRE POINTS OF BOTH THE GROUNDSHEET + ROOF.
- **4A.** FIX TOGETHER THE SEGMENTS OF THE A-FRAME.
- **4B.** INSIDE THE TENT, POSITION THE POLE ALONG THE SEAM OF THE DOORWAY + PVSH THE SPIKE THROVGH THE HOLE FOUND AT THE TOP OF THE DOORWAY.
- 4C. SLOT THE FEET OF THE A-FRAME INTO THE POCKETS + SECURE INTO PLACE BY TIGHTLY KNOTTING TOGETHER THE TIES.

\*For Double Door and Quad Door tents, repeat this stage accordingly.

PITCHING YOUR CLASSIC BELL TENT

**5A.** SCREW THE RAIN CAP ON TO THE PROTRUDING A-FRAME SPIKE/S.

6A. ZIP VP THE DOOR + PEG DOWN THE EXTRA LONG GVY ROPE FOUND ON THE HIGHEST POINT OF THE DOORWAY.

7A. USING THE REBAR PEGS (GROOVED), SECURE EACH GUY ROPE TO THE GROUND WITH A MINIMUM OF IM DISTANCE FROM THE TENT.

7B. ENSURE IT'S ALIGNED WITH THE WALL SEAMS.

- **8A.** ADJUST THE GUY ROPE SLIDERS SO YOU HAVE APPROX. 50CM OF LOOP TO THE PEG.
- **8B.** MAKE SURE THE TENT IS SYMMETRICAL + THE TENSION IS EVENLY SPREAD.

**9A.** ONCE ALL THE PEGS ARE DOWN, CONTINUE TO ADJUST THE GUY ROPES UNTIL YOUR CLASSIC BELL TENT LOOKS AS PICTURED.

- 10A. OVR TENTS COME WITH ZIPPED IN GROUNDSHEETS. TO DETACH IT; UNHOOK THE ELASTIC RINGS FROM THE PEGS + UNZIP THE X2 ZIPS FROM FRONT TO BACK.
- **10B.** FOR EXTRA VENTILATION OR AN OPEN PLAN PITCH, USE THE TOGGLE + LOOP SYSTEM TO HOLD THE WALLS VP.