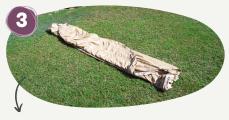

# PITCHING YOUR CLASSIC BELL TENT

IF THE GROUNDS ARE DRY + YOU ARE STRUGGLING TO HAMME TOUR PEGS INTO THE GROUNDE DRENCH THE DRY AREA WITH WATER FIRST!

- **1A.** VNPACK YOUR TENT + LAY IT OUT WITH THE GROUNDSHEET FLOOR FACING.
- 1B. MAKE SVRE THE GROVND IS FLAT + FREE FROM SHARP OBJECTS.
- **1C.** FIND THE DOOR + ROTATE TO FACE THE DESIRED DIRECTION.
- 2A. KEEPING THE TENT FABRIC ON TOP OF THE BASE, STRETCH OVT THE GROUNDSHEET TO FORM A PERFECT CIRCLE.
- **2B.** LOCATE THE ELASTIC RINGS + THREAD THE STANDARD PEGS (SMOOTH) THROUGH THE RING + THE EYELET TO FIX YOUR BASE TO THE GROUND.