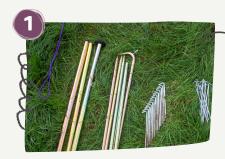

# CLASSIC BELL TENT

- SINGLE, DOVBLE and QUAD DOOR

SCAN HERE FOR VIDEO \*\*\* TVTORIALS!

| Ξ                                                                                                                                                                                                                                                                                                                                                                                                                                                                                                                                                                                                                                                                                                                                                                                                                                                                                                                                                                                                                                                                                                                                                                                                                                                                                                                                                                                                                                                                                                                                                                                                                                                                                                                                                                                                                                                                                                                                                                                                                                                                                                                              |   |                                                                                                          |
|--------------------------------------------------------------------------------------------------------------------------------------------------------------------------------------------------------------------------------------------------------------------------------------------------------------------------------------------------------------------------------------------------------------------------------------------------------------------------------------------------------------------------------------------------------------------------------------------------------------------------------------------------------------------------------------------------------------------------------------------------------------------------------------------------------------------------------------------------------------------------------------------------------------------------------------------------------------------------------------------------------------------------------------------------------------------------------------------------------------------------------------------------------------------------------------------------------------------------------------------------------------------------------------------------------------------------------------------------------------------------------------------------------------------------------------------------------------------------------------------------------------------------------------------------------------------------------------------------------------------------------------------------------------------------------------------------------------------------------------------------------------------------------------------------------------------------------------------------------------------------------------------------------------------------------------------------------------------------------------------------------------------------------------------------------------------------------------------------------------------------------|---|----------------------------------------------------------------------------------------------------------|
|                                                                                                                                                                                                                                                                                                                                                                                                                                                                                                                                                                                                                                                                                                                                                                                                                                                                                                                                                                                                                                                                                                                                                                                                                                                                                                                                                                                                                                                                                                                                                                                                                                                                                                                                                                                                                                                                                                                                                                                                                                                                                                                                |   | TENT WITH ATTACHED                                                                                       |
|                                                                                                                                                                                                                                                                                                                                                                                                                                                                                                                                                                                                                                                                                                                                                                                                                                                                                                                                                                                                                                                                                                                                                                                                                                                                                                                                                                                                                                                                                                                                                                                                                                                                                                                                                                                                                                                                                                                                                                                                                                                                                                                                |   | GVY ROPES and GROUNDSHEET                                                                                |
| in the office of |   | TENT BAG                                                                                                 |
|                                                                                                                                                                                                                                                                                                                                                                                                                                                                                                                                                                                                                                                                                                                                                                                                                                                                                                                                                                                                                                                                                                                                                                                                                                                                                                                                                                                                                                                                                                                                                                                                                                                                                                                                                                                                                                                                                                                                                                                                                                                                                                                                |   | RVBBER MALLET                                                                                            |
|                                                                                                                                                                                                                                                                                                                                                                                                                                                                                                                                                                                                                                                                                                                                                                                                                                                                                                                                                                                                                                                                                                                                                                                                                                                                                                                                                                                                                                                                                                                                                                                                                                                                                                                                                                                                                                                                                                                                                                                                                                                                                                                                |   | FVLL SET OF STEEL PEGS                                                                                   |
|                                                                                                                                                                                                                                                                                                                                                                                                                                                                                                                                                                                                                                                                                                                                                                                                                                                                                                                                                                                                                                                                                                                                                                                                                                                                                                                                                                                                                                                                                                                                                                                                                                                                                                                                                                                                                                                                                                                                                                                                                                                                                                                                |   | XI CENTRE POLE                                                                                           |
|                                                                                                                                                                                                                                                                                                                                                                                                                                                                                                                                                                                                                                                                                                                                                                                                                                                                                                                                                                                                                                                                                                                                                                                                                                                                                                                                                                                                                                                                                                                                                                                                                                                                                                                                                                                                                                                                                                                                                                                                                                                                                                                                |   | XI - X4 A-FRAMES<br>WITH SCREW ON RAIN CAP<br>(XI FOR SINGLE DOOR, X2 FOR DOUBLE DOOR, X4 FOR QUAD DOOR) |
|                                                                                                                                                                                                                                                                                                                                                                                                                                                                                                                                                                                                                                                                                                                                                                                                                                                                                                                                                                                                                                                                                                                                                                                                                                                                                                                                                                                                                                                                                                                                                                                                                                                                                                                                                                                                                                                                                                                                                                                                                                                                                                                                |   |                                                                                                          |
|                                                                                                                                                                                                                                                                                                                                                                                                                                                                                                                                                                                                                                                                                                                                                                                                                                                                                                                                                                                                                                                                                                                                                                                                                                                                                                                                                                                                                                                                                                                                                                                                                                                                                                                                                                                                                                                                                                                                                                                                                                                                                                                                |   | SPARES BAG                                                                                               |
| Z                                                                                                                                                                                                                                                                                                                                                                                                                                                                                                                                                                                                                                                                                                                                                                                                                                                                                                                                                                                                                                                                                                                                                                                                                                                                                                                                                                                                                                                                                                                                                                                                                                                                                                                                                                                                                                                                                                                                                                                                                                                                                                                              | X |                                                                                                          |