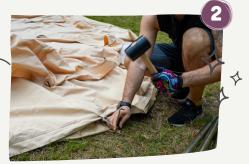

# PITCHING YOUR CLASSIC BELL TENT

IF THE GROUNDS ARE DRY + YOU ARE STRUGGLING TO HAMME TOUR PEGS INTO THE GROUNDE DRENCH THE DRY AREA WITH WATER FIRST!

- **1A.** VNPACK YOUR TENT + LAY IT OUT WITH THE GROUNDSHEET FLOOR FACING.
- 1B. MAKE SVRE THE GROVND IS FLAT + FREE FROM SHARP OBJECTS.
- **1C.** FIND THE DOOR + ROTATE TO FACE THE DESIRED DIRECTION.
- 2A. KEEPING THE TENT FABRIC ON TOP OF THE BASE, STRETCH OVT THE GROUNDSHEET TO FORM A PERFECT CIRCLE.
- **2B.** LOCATE THE ELASTIC RINGS + THREAD THE STANDARD PEGS (SMOOTH) THROUGH THE RING + THE EYELET TO FIX YOUR BASE TO THE GROUND.