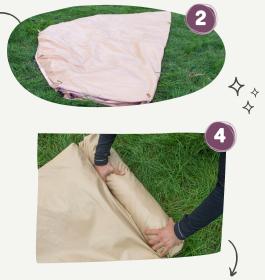

- **2A.** WITHOUT STANDING ON THE CANVAS, FOLD THEN TENT IN HALF + BACK ON ITSELF.
- **2B.** YOUR TENT SHOULD NOW RESEMBLE A HALF MOON SHAPE.

- 3A. BRING THE CURVED EDGE BACK ON ITSELF SO THAT YOU ARE LEFT WITH A RECTANGLE.
- **3B.** THEN, FOLD IT IN HALF LENGTHWAYS.

- 4A. SMOOTHING + RELEASING ANY TRAPPED AIR AS YOU GO, BEGIN TO TIGHTLY ROLL THE TENT FORWARDS.
- 4B. ONCE COMPLETED, VSE THE STRAPS TO SECURE THE ROLLED VP TENT + PLACE BACK INTO THE PROVIDED TENT BAG.